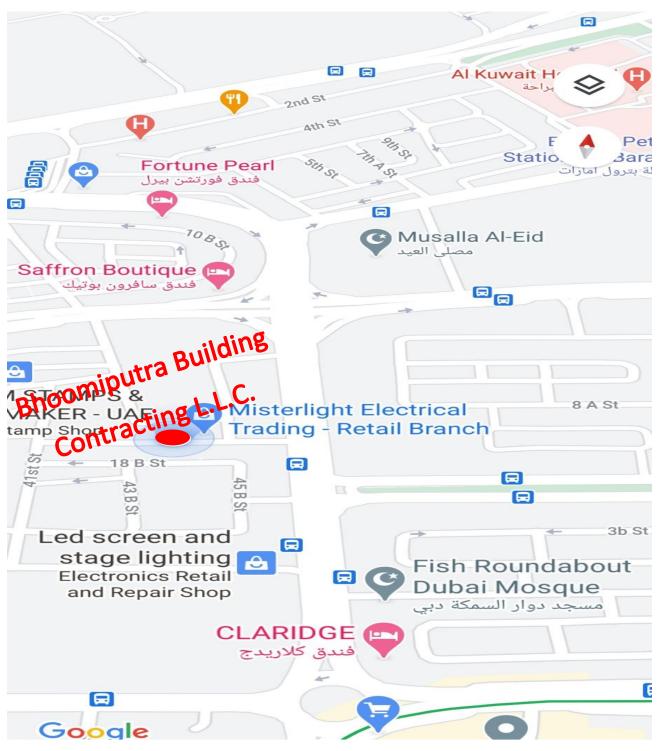

## OFFICE LOCATION

P.O. Box: 20377, Office #301, Hassan & Rashid Building Above Misterlight Showroom, Deira, Dubai U.A.E.